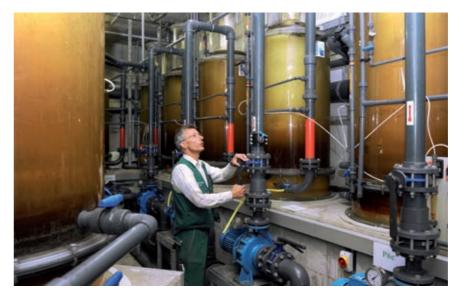

### SOPHISTICATED ENGINEERING custom-made filter systems.

Protein skimmers from the AQUAFLOTOR series have been used in large aquariums for nearly 30 years, during which time they have proven themselves in a wide range of conditions and systems. Their special construction allows a long retention time for air bubbles and calm flotation, thereby effecting a high concentration of protein for skimming. All Aquaflotor models are fitted with a corrosion-resistant ozone connection.