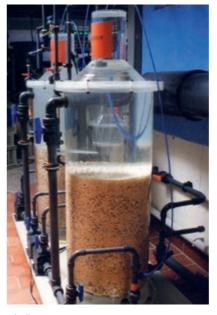

### SOPHISTICATED ENGINEERING custom-made filter systems.

Protein skimmers from the AQUAFLOTOR series have been used in large aquariums for nearly 30 years, during which time they have proven themselves in a wide range of conditions and systems. Their special construction allows a long retention time for air bubbles and calm flotation, thereby effecting a high concentration of protein for skimming. All Aquaflotor models are fitted with a corrosion-resistant ozone connection.

Aquaflotor 800 Professional application

Chalk reactors Professional application

Hobby version

Hobby version

By means of a specially developed gas-water separator including an injector, the reactors ensures the optimal utilization of ca rbon dioxide. One kilogram of  $CO_2$  can dissolve up to one kilogram of coral sand.