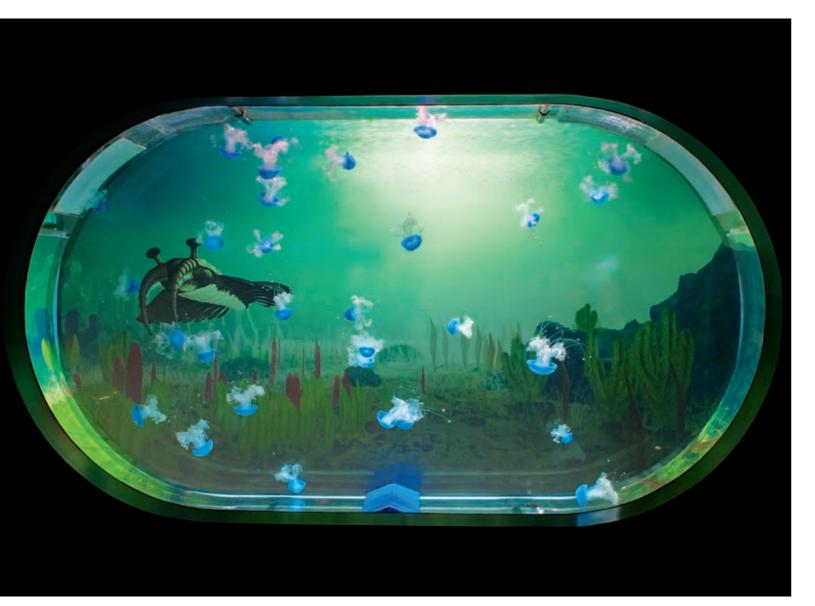

#### JELLYFISH SWIRL TANKS AND BREEDING SWIRL TANKS.

Spell-binding spectacle in the Schuran jellyfish show swirl tank at the jellyfish breeding centre in Rostock.

living organisms in the underwater world. In close cooperation with the Berlin Zoo Aquarium, Schuran has developed highly interesting solutions to simplify and optimize options for keeping jellyfish.

meet the complex habitat requirements of the jellyfish and provide you with a low-maintenance, simple way to keep them. Smaller swirl tanks are ideal for the temporary holding of these demanding underwater creatures.

The large show swirl tanks with diameters up to 140 cm and depths up to 50 cm are designed for long-term holding. The special features of the show swirl tanks are the variable inflow option and in particular the set-ups included with the tanks. These allow you to meet the specific needs of different kinds of jellyfish.

### HOVERING UNDERWATER

Jellyfish are among the most fascinating

The special Schuran jellyfish swirl tanks