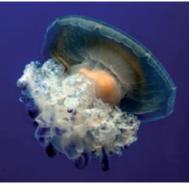

#### JELLYFISH SWIRL TANKS AND BREEDING SWIRL TANKS.

Spell-binding spectacle in the Schuran jellyfish show swirl tank at the jellyfish breeding centre in Rostock.

living organisms in the underwater world. In close cooperation with the Berlin Zoo Aquarium, Schuran has developed highly interesting solutions to simplify and optimize options for keeping jellyfish.

meet the complex habitat requirements of the jellyfish and provide you with a low-maintenance, simple way to keep them. Smaller swirl tanks are ideal for the temporary holding of these demanding underwater creatures.

The large show swirl tanks with diameters up to 140 cm and depths up to 50 cm are designed for long-term holding. The special features of the show swirl tanks are the variable inflow option and in particular the set-ups included with the tanks. These allow you to meet the specific needs of different kinds of jellyfish.

### HOVERING UNDERWATER

Jellyfish are among the most fascinating

The special Schuran jellyfish swirl tanks