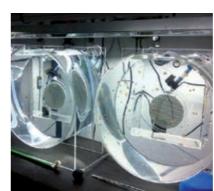

#### JELLYFISH SWIRL TANKS AND BREEDING SWIRL TANKS.

Spell-binding spectacle in the Schuran jellyfish show swirl tank at the jellyfish breeding centre in Rostock.

living organisms in the underwater world. In close cooperation with the Berlin Zoo Aquarium, Schuran has developed highly interesting solutions to simplify and optimize options for keeping jellyfish.

meet the complex habitat requirements of the jellyfish and provide you with a low-maintenance, simple way to keep them. Smaller swirl tanks are ideal for the temporary holding of these demanding underwater creatures.

The large show swirl tanks with diameters up to 140 cm and depths up to 50 cm are designed for long-term holding. The special features of the show swirl tanks are the variable inflow option and in particular the set-ups included with the tanks. These allow you to meet the specific needs of different kinds of jellyfish.

### HOVERING UNDERWATER

Jellyfish are among the most fascinating

The special Schuran jellyfish swirl tanks