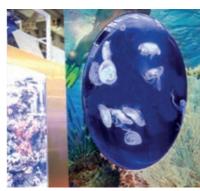

#### JELLYFISH SWIRL TANKS AND BREEDING SWIRL TANKS.

Spell-binding spectacle in the Schuran jellyfish show swirl tank at the jellyfish breeding centre in Rostock.

living organisms in the underwater world. In close cooperation with the Berlin Zoo Aquarium, Schuran has developed highly interesting solutions to simplify and optimize options for keeping jellyfish.

meet the complex habitat requirements of the jellyfish and provide you with a low-maintenance, simple way to keep them. Smaller swirl tanks are ideal for the temporary holding of these demanding underwater creatures.

The large show swirl tanks with diameters up to 140 cm and depths up to 50 cm are designed for long-term holding. The special features of the show swirl tanks are the variable inflow option and in particular the set-ups included with the tanks. These allow you to meet the specific needs of different kinds of jellyfish.

### HOVERING UNDERWATER

Jellyfish are among the most fascinating

The special Schuran jellyfish swirl tanks