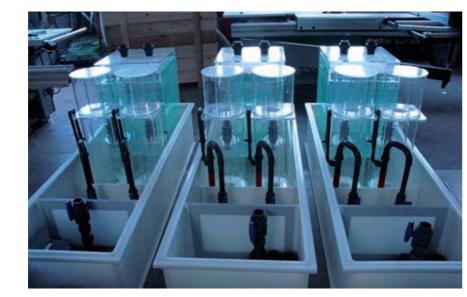

### SOPHISTICATED ENGINEERING custom-made filter systems.

Protein skimmers from the AQUAFLOTOR series have been used in large aquariums for nearly 30 years, during which time they have proven themselves in a wide range of conditions and systems. Their special construction allows a long retention time for air bubbles and calm flotation, thereby effecting a high concentration of protein for skimming. All Aquaflotor models are fitted with a corrosion-resistant ozone connection.

Aquaflotor 800 Professional application

Chalk reactors Professional application

Hobby version

Hobby version

By means of a specially developed gas-water separator including an injector, the reactors ensures the optimal utilization of ca rbon dioxide. One kilogram of  $CO_2$  can dissolve up to one kilogram of coral sand.