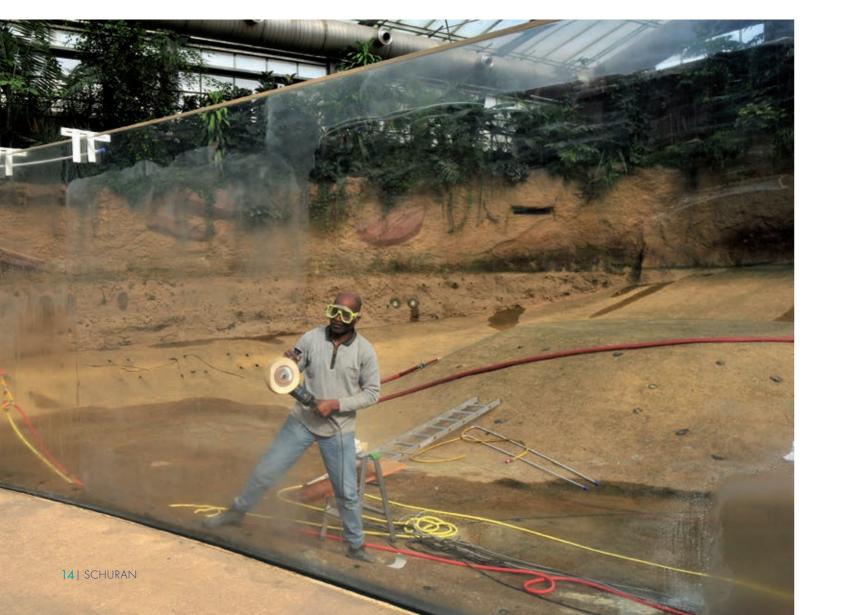

### ASSEMBLY, THEN STOCKING.

The entire Schuran team of experts, from A for architects through C for coral breeders to Z for zoologists, look forward to tackling your tasks.

Once all the components for your aquarium have been made precisely to measure, test assembly has been carried out at our production facility and the final, sensitive quality check has been successfully completed, we bring you your basin.

Assembly and installation of the aquariums is done with great care and precision by our own specialists. When everything fits into place, all the surfaces have received a final polish and all the seams have been checked for water-tightness, the basin is filled with seawater or fresh water, followed by stocking with the underwater living organisms of your choice.