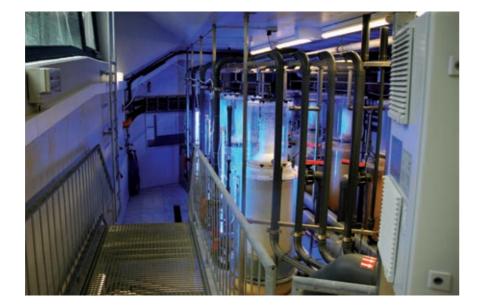

### SOPHISTICATED ENGINEERING custom-made filter systems.

Protein skimmers from the AQUAFLOTOR series have been used in large aquariums for nearly 30 years, during which time they have proven themselves in a wide range of conditions and systems. Their special construction allows a long retention time for air bubbles and calm flotation, thereby effecting a high concentration of protein for skimming. All Aquaflotor models are fitted with a corrosion-resistant ozone connection.

Aquaflotor 800 Professional application

Chalk reactors Professional application

Hobby version

Hobby version

By means of a specially developed gas-water separator including an injector, the reactors ensures the optimal utilization of ca rbon dioxide. One kilogram of  $CO_2$  can dissolve up to one kilogram of coral sand.